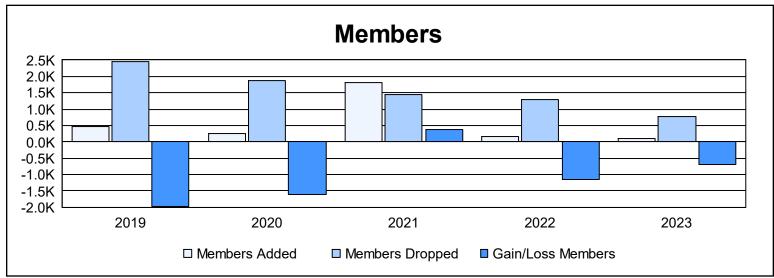

District 381 As of June 2023 Cumulative

| Year      | New<br>Clubs | Dropped<br>Clubs | Gain/<br>Loss<br>Clubs | New<br>Members | Charter<br>Members | Reinstate<br>Members | Transfer<br>Members | Total<br>Member<br>Added | Total<br>Members<br>Dropped | Gain/<br>Loss<br>Members |
|-----------|--------------|------------------|------------------------|----------------|--------------------|----------------------|---------------------|--------------------------|-----------------------------|--------------------------|
| 2018-2019 | 0            | 2                | -2                     | 284            | 67                 | 1                    | 127                 | 479                      | 2,466                       | -1,987                   |
| 2019-2020 | 0            | 0                | 0                      | 2              | 83                 | 6                    | 154                 | 245                      | 1,867                       | -1,622                   |
| 2020-2021 | 0            | 0                | 0                      | 1,629          | 46                 | 11                   | 140                 | 1,826                    | 1,455                       | 371                      |
| 2021-2022 | 0            | 0                | 0                      | 6              | 59                 | 15                   | 71                  | 151                      | 1,293                       | -1,142                   |
| 2022-2023 | 0            | 0                | 0                      | 6              | 35                 | 0                    | 58                  | 99                       | 779                         | -680                     |
| Average   | 0            | 0                | 0                      | 385            | 58                 | 7                    | 110                 | 560                      | 1,572                       | -1,012                   |