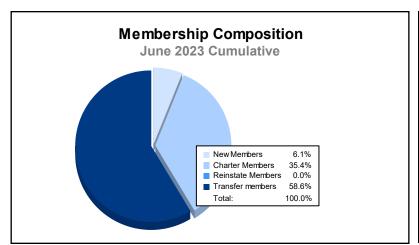

District 381 As of June 2023 Cumulative

| Year      | New<br>Clubs | Dropped<br>Clubs | Gain/<br>Loss<br>Clubs | New<br>Members | Charter<br>Members | Reinstate<br>Members | Transfer<br>Members | Total<br>Member<br>Added | Total<br>Members<br>Dropped | Gain/<br>Loss<br>Members |
|-----------|--------------|------------------|------------------------|----------------|--------------------|----------------------|---------------------|--------------------------|-----------------------------|--------------------------|
| 2018-2019 | 0            | 2                | -2                     | 284            | 67                 | 1                    | 127                 | 479                      | 2,466                       | -1,987                   |
| 2019-2020 | 0            | 0                | 0                      | 2              | 83                 | 6                    | 154                 | 245                      | 1,867                       | -1,622                   |
| 2020-2021 | 0            | 0                | 0                      | 1,629          | 46                 | 11                   | 140                 | 1,826                    | 1,455                       | 371                      |
| 2021-2022 | 0            | 0                | 0                      | 6              | 59                 | 15                   | 71                  | 151                      | 1,293                       | -1,142                   |
| 2022-2023 | 0            | 0                | 0                      | 6              | 35                 | 0                    | 58                  | 99                       | 779                         | -680                     |
| Average   | 0            | 0                | 0                      | 385            | 58                 | 7                    | 110                 | 560                      | 1,572                       | -1,012                   |