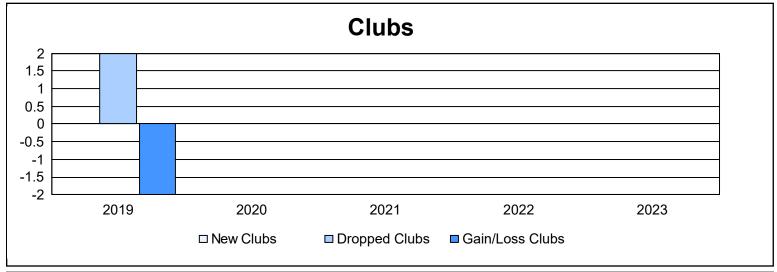

District 381 As of June 2023 Cumulative

| Year      | New<br>Clubs | Dropped<br>Clubs | Gain/<br>Loss<br>Clubs | New<br>Members | Charter<br>Members | Reinstate<br>Members | Transfer<br>Members | Total<br>Member<br>Added | Total<br>Members<br>Dropped | Gain/<br>Loss<br>Members |
|-----------|--------------|------------------|------------------------|----------------|--------------------|----------------------|---------------------|--------------------------|-----------------------------|--------------------------|
| 2018-2019 | 0            | 2                | -2                     | 284            | 67                 | 1                    | 127                 | 479                      | 2,466                       | -1,987                   |
| 2019-2020 | 0            | 0                | 0                      | 2              | 83                 | 6                    | 154                 | 245                      | 1,867                       | -1,622                   |
| 2020-2021 | 0            | 0                | 0                      | 1,629          | 46                 | 11                   | 140                 | 1,826                    | 1,455                       | 371                      |
| 2021-2022 | 0            | 0                | 0                      | 6              | 59                 | 15                   | 71                  | 151                      | 1,293                       | -1,142                   |
| 2022-2023 | 0            | 0                | 0                      | 6              | 35                 | 0                    | 58                  | 99                       | 779                         | -680                     |
| Average   | 0            | 0                | 0                      | 385            | 58                 | 7                    | 110                 | 560                      | 1,572                       | -1,012                   |